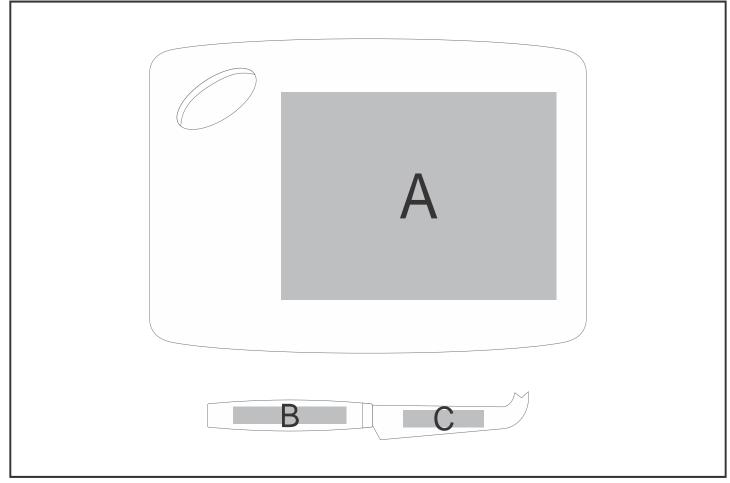

## Need to know:

Includes 1-Position Laser Engraving (setup fees apply)

- Laser Colour: Pos A & B - Tonal | Pos C - Brown

- Due to tonal variations in the wood the laser engraving will vary from one item to the next and will likely vary in the same item.

## **Branding Options:**

| Position | Branding Method (Branding Code) | No. of Colours | Dimension               |
|----------|---------------------------------|----------------|-------------------------|
| А        | Laser Engraving (LC)            | N/A            | 150mm wide x 100mm high |
|          |                                 |                |                         |
| В        | Laser Engraving (LC)            | N/A            | 70mm wide x 10mm high   |
|          |                                 |                |                         |
| С        | Laser Engraving (LB)            | N/A            | 50mm wide x 10mm high   |